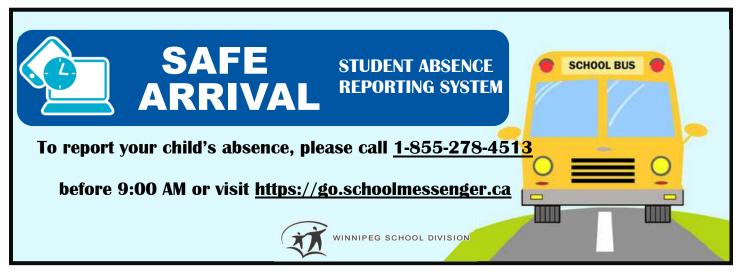

### **Instructions for Parents/Guardians:**

Safe Arrival is an absence reporting system that:

- makes it easy for you to report your child's absence
- increases student safety by allowing staff to respond to unexplained absences more efficiently.

### You are asked to report your child's absence using one of the following convenient methods:

| Phone      | 1-855-278-4513                | Call the toll-free, interactive telephone system.                                  |
|------------|-------------------------------|------------------------------------------------------------------------------------|
| Website    | https://go.schoolmessenger.ca | Set up your Parent Portal account then log in.                                     |
| Mobile App | Safe Arrival app              | Set up your Parent Portal account, download the Apple or Android app, then log in. |

Planned absences may be reported in advance.

All methods are available 24 hours a day, 7 days a week.

If you report an absence before the 9:00 AM morning bell time on the morning of the absence you will not receive a call in the morning.