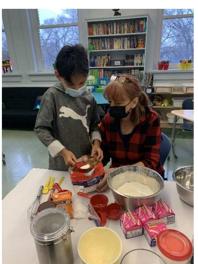

We have been very fortunate to have Ms. A. start volunteering in our classroom during the month of November, bringing her wealth of knowledge to the classroom by giving us a variety of cooking/baking and art experiences. One of our most memorable days in November was the day we all learned how to make homemade pancakes; it was an amazing experience that involved the introduction to our fraction unit in Math along with following directions accurately to ensure we were following the recipe correctly in order to make the best pancakes ever! Our bacon and pancake breakfast was a huge success and the smell of bacon that waffled through the entire top floor of the school that morning was envied by all!