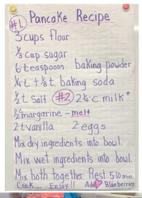

We have been very fortunate to have Ms. A. start volunteering in our classroom during the month of November, bringing her wealth of knowledge to the classroom by giving us a variety of cooking/baking and art experiences. One of our most memorable days in November was the day we all learned how to make homemade pancakes; it was an amazing experience that involved the introduction to our fraction unit in Math along with following directions accurately to ensure we were following the recipe correctly in order to make the best pancakes ever! Our bacon and pancake breakfast was a huge success and the smell of bacon that waffled through the entire top floor of the school that morning was envied by all!