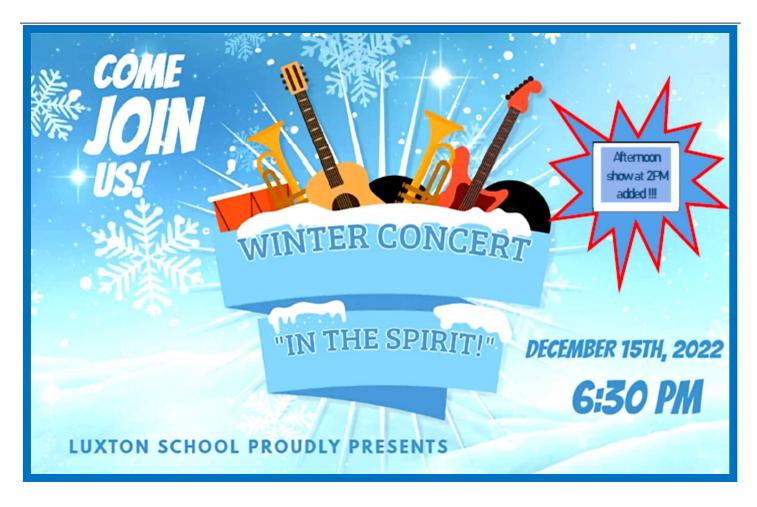

Dear Luxton families!

HO-HO-HO and TA-DA!!!

With an immense excitement and a great pride, we would like to announce that our annual winter concert will be held in its traditional way this year! We have been practicing tirelessly, singing, dancing, playing, rehearsing and preparing for this concert and would love to have you come and enjoy the show!

The concert will take place on Thursday, December 15<sup>th</sup>, 2022 at 2:00 and 6:30PM in the school gym. Students will need to go to their classes and families will head to the gym. Masks for the audience are highly recommended.