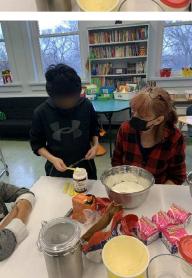

We have been very fortunate to have Ms. A. start volunteering in our classroom during the month of November, bringing her wealth of knowledge to the classroom by giving us a variety of cooking/baking and art experiences. One of our most memorable days in November was the day we all learned how to make homemade pancakes; it was an amazing experience that involved the introduction to our fraction unit in Math along with following directions accurately to ensure we were following the recipe correctly in order to make the best pancakes ever! Our bacon and pancake breakfast was a huge success and the smell of bacon that waffled through the entire top floor of the school that morning was envied by all!