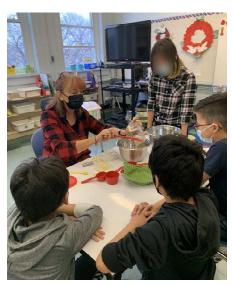

We have been very fortunate to have Ms. A. start volunteering in our classroom during the month of November, bringing her wealth of knowledge to the classroom by giving us a variety of cooking/baking and art experiences. One of our most memorable days in November was the day we all learned how to make homemade pancakes; it was an amazing experience that involved the introduction to our fraction unit in Math along with following directions accurately to ensure we were following the recipe correctly in order to make the best pancakes ever! Our bacon and pancake breakfast was a huge success and the smell of bacon that waffled through the entire top floor of the school that morning was envied by all!