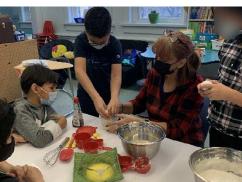

We have been very fortunate to have Ms. A. start volunteering in our classroom during the month of November, bringing her wealth of knowledge to the classroom by giving us a variety of cooking/baking and art experiences. One of our most memorable days in November was the day we all learned how to make homemade pancakes; it was an amazing experience that involved the introduction to our fraction unit in Math along with following directions accurately to ensure we were following the recipe correctly in order to make the best pancakes ever! Our bacon and pancake breakfast was a huge success and the smell of bacon that waffled through the entire top floor of the school that morning was envied by all!